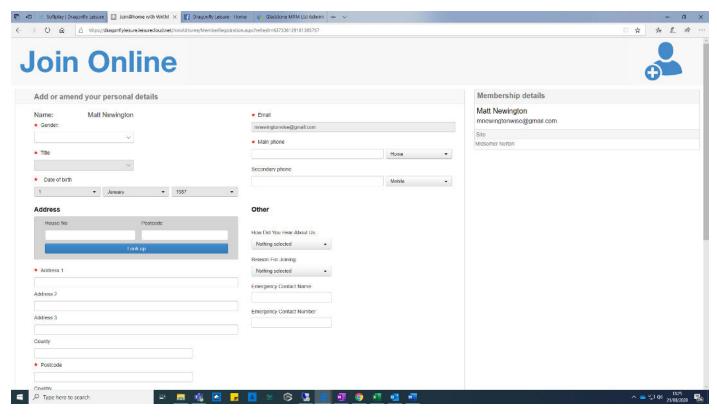

on our system, click 'sign-up now'. Everyone, including children aged 3 or older need to be registered for track and trace / occupancy requirements.

Please note that if you already have an account and don't know your password, click on "forgotten your password" and follow the instructions. If your email isn't on our system but the system finds you, we'll need to add it to your account so they can be linked. Please either email us at <a href="mailto:enquiries@dragonflyleisure.co.uk">enquiries@dragonflyleisure.co.uk</a> or private message us on facebook.



## Step 2

Select Writhlington as your preferred site, then click next



# Step 3

# Complete the required fields and click next



## Step 4

Select Pay as you go and click next



#### Step 5

Populate required fields and click next



## Step 6

Your registration is complete! Click on the 'Book Now' button.

Please note you will receive an automated email (please check spam folder) confirming your registration. This will include details on how to access your password for future bookings.



# Step 7

# Click on 'Make a Booking'



## Step 8

Click on the 'Indoor Tennis' button – this will show all available times then select the time you want to book a tennis court.



Step 9 – repeat this process for other family members not already registered on our system.

Please note you CAN register family members under the same email address.

<u>Linking Accounts – we can link accounts allowing a 'lead' family member to make bookings on behalf of other family members under a single login. Please note, this is only available via