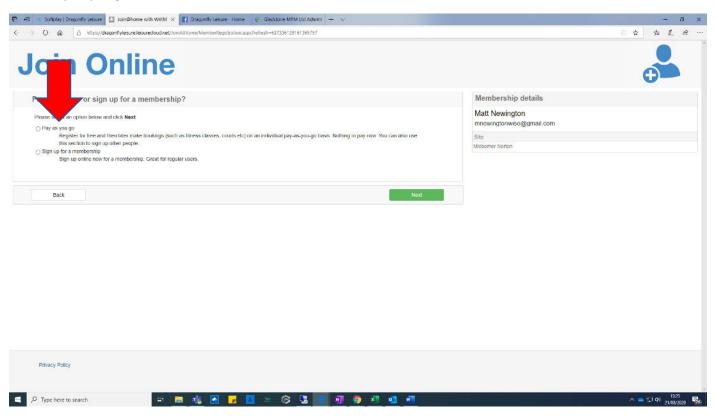

is court

#### Step 1

If you're not already registered on our system, click 'sign-up now'. Everyone, including children aged 3 or older need to be registered for track and trace / occupancy requirements.

Please note that if you already have an account and don't know your password, click on "forgotten your password" and follow the instructions. If your email isn't on our system but the system finds you, we'll need to add it to your account so they can be linked. Please either email us at <a href="mailto:enquiries@dragonflyleisure.co.uk">enquiries@dragonflyleisure.co.uk</a> or private message us on facebook.



## Step 2

Select Writhlington as your preferred site, then click next



# Step 3

# Complete the required fields and click next



## Step 4

Select Pay as you go and click next



#### Step 5

Populate required fields and click next



## Step 6

Your registration is complete! Click on the 'Book Now' button.

Please note you will receive an automated email (please check spam folder) confirming your registration. This will include details on how to access your password for future bookings.



# Step 7

# Click on 'Make a Booking'



## Step 8

Click on the 'Indoor Tennis' button – this will show all available times then select the time you want to book a tennis court.



Step 9 – repeat this process for other family members not already registered on our system.

Please note you CAN register family members under the same email address.

<u>Linking Accounts – we can link accounts allowing a 'lead' family member to make bookings on behalf of other family members under