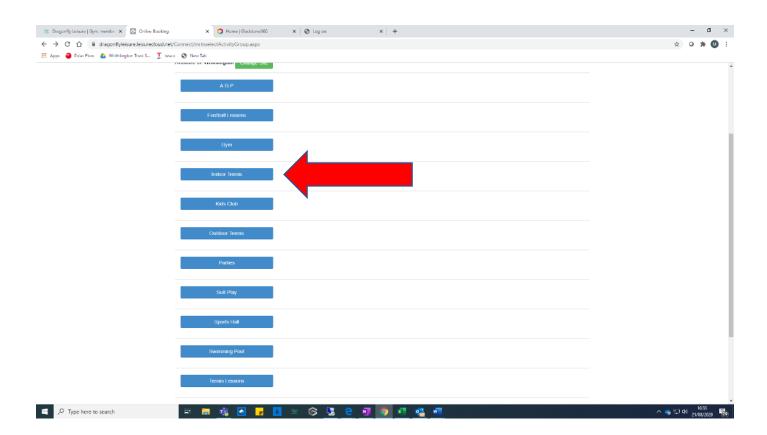

## Step 8

Click on the 'Indoor Tennis' button – this will show all available times then select the time you want to book a tennis court.

Step 9 – repeat this process for other family members not already registered on our system.