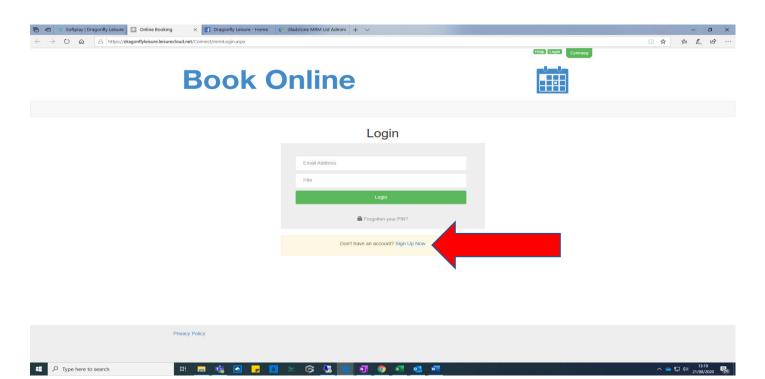

#### Step 1

If you're not already registered on our system, click 'sign-up now'. Everyone, including children aged 3 or older need to be registered for track and trace / occupancy requirements.

Please note that if you already have an account and don't know your password, click on "forgotten your password" and follow the instructions. If your email isn't on our system but the system finds you, we'll need to add it to your account so they can be linked. Please either email us at <a href="mailto:enquiries@dragonflyleisure.co.uk">enquiries@dragonflyleisure.co.uk</a> or private message us on facebook.