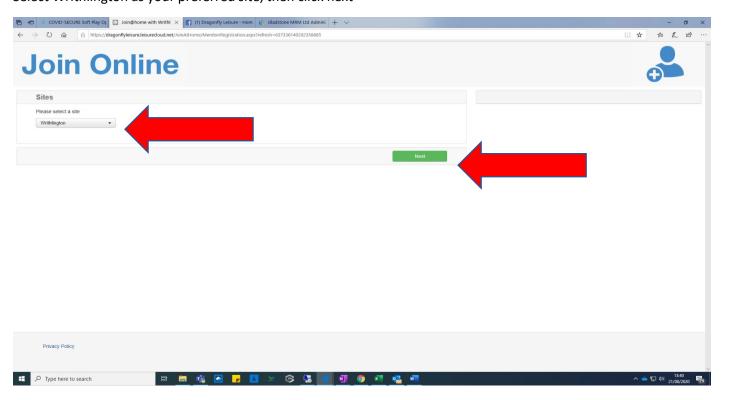

## How to Register and book a tennis court

#### Step 1

If you're not already registered on our system, click 'sign-up now'. Everyone, including children aged 3 or older need to be registered for track and trace / occupancy requirements.

Please note that if you already have an account and don't know your password, click on "forgotten your password" and follow the instructions. If your email isn't on our system but the system finds you, we'll need to add it to your account so they can be linked. Please either email us at <a href="mailto:enquiries@dragonflyleisure.co.uk">enquiries@dragonflyleisure.co.uk</a> or private message us on facebook.



## Step 2

Select Writhlington as your preferred site, then click next



# Step 3

# Complete the required fields and click next



## Step 4

Select Pay as you go and click next



#### Step 5

Populate required fields and click next



## Step 6

Your registration is complete! Click on the 'Book Now' button.

Please note you will receive an automated email (please check spam folder) confirming your registration. This will include details on how to access your password for future bookings.



# Step 7

# Click on 'Make a Booking'



## Step 8

Click on the 'Indoor Tennis' button – this will show all available times then select the time you want to book a tennis court.



Step 9 – repeat this process for other family members not already registered on our system.

Please note you CAN register family members under the same email address.

<u>Linking Accounts –