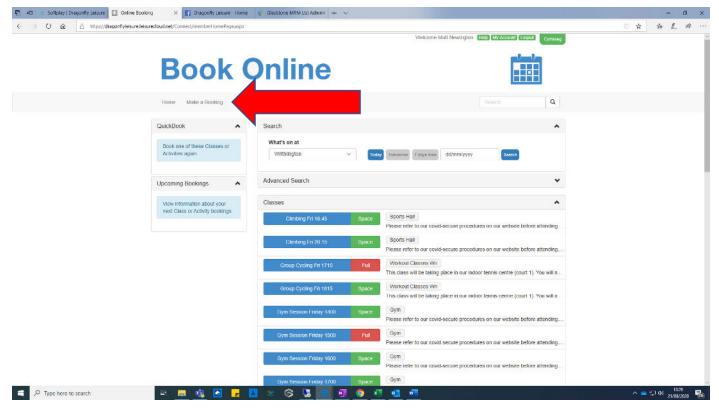

ail isn't on our system but the system finds you, we'll need to add it to your account so they can be linked. Please either email us at <a href="mailto:enquiries@dragonflyleisure.co.uk">enquiries@dragonflyleisure.co.uk</a> or private message us on facebook.



## Step 2

Select Writhlington as your preferred site, then click next



# Step 3

# Complete the required fields and click next



## Step 4

Select Pay as you go and click next



#### Step 5

Populate required fields and click next



## Step 6

Your registration is complete! Click on the 'Book Now' button.

Please note you will receive an automated email (please check spam folder) confirming your registration. This will include details on how to access your password for future bookings.



# Step 7

# Click on 'Make a Booking'



## Step 8

Click on the 'Indoor Tennis' button – this will show all available times then select the time you want to book a tennis court.



Step 9 – repeat this process for other family members not already registered on our system.

Please note you CAN register family members under the same email address.

<u>Linking Accounts – we can link accounts allowing a 'lead' family member to make bookings on behalf of other family members under a single login. Please note, this is only available via our website booking portal and cannot be done on the app. Please direct message us on facebook or email us at enquiries@dragonflyleisure.co.uk stating the following:</u>

- 1. Main bookings account name and email address. This will be the primary booking account.
- 2. The accounts you want to link na