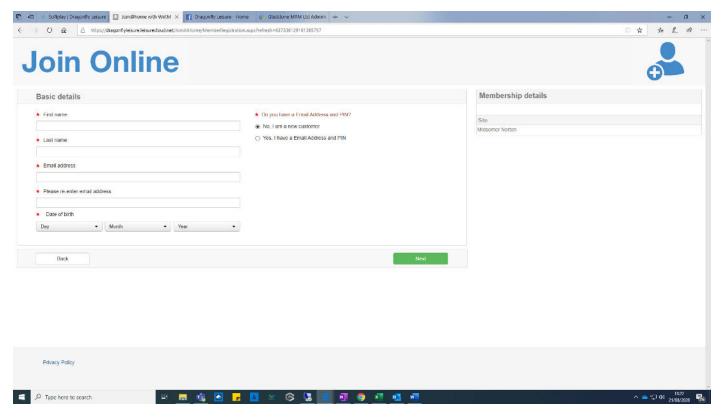

## How to Register and book a tennis court

#### Step 1

If you're not already registered on our system, click 'sign-up now'. Everyone, including children aged 3 or older need to be registered for track and trace / occupancy requirements.

Please note that if you already have an account and don't know your password, click on "forgotten your password" and follow the instructions. If your email isn't on our system but the system finds you, we'll need to add it to your account so they can be linked. Please either email us at <a href="mailto:enquiries@dragonflyleisure.co.uk">enquiries@dragonflyleisure.co.uk</a> or private message us on facebook.



## Step 2

Select Writhlington as your preferred site, then click next



# Step 3

# Complete the required fields and click next



## Step 4

Select Pay as you go and click next



#### Step 5

Populate required fields and click next



## Step 6

Your registration is complete! Click on the 'Book Now' button.

Please note you will receive an automated email (please check spam folder) confirming your registration. This will include details on how to access your password for future bookings.



# Step 7

# Click on 'Make a Booking'



## Step 8

Click on the 'Indoor Tennis' button – this will show all available times then select the time you want to book a tennis court.



Step 9 – repeat this process for other family members not already registered on our system.

Please note you CAN register family members under the same email address.

<u>Linking Accounts – we can link accounts allowing a 'lead' family member to mak