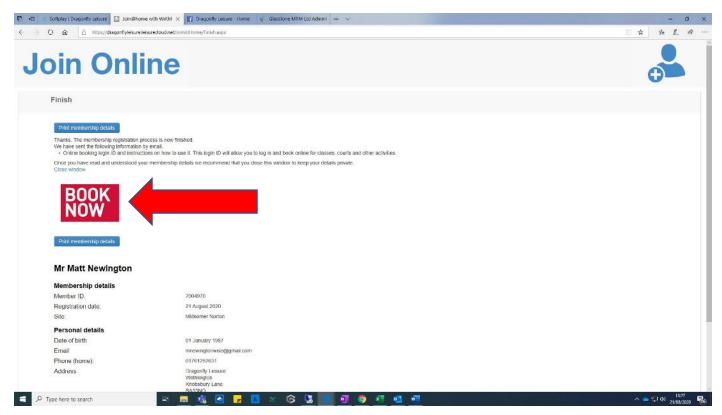

## Step 6

Your registration is complete! Click on the 'Book Now' button.

Please note you will receive an automated email (please check spam folder) confirming your registration. This will include details on how to access your password for future bookings.